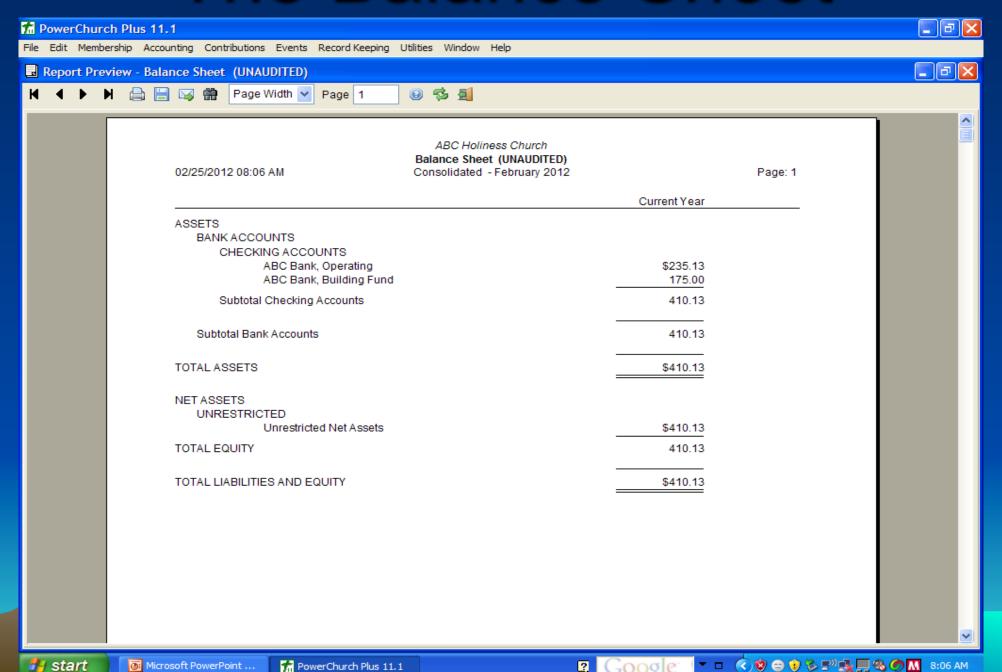

Membership Accounting Contributions Events Record Keeping Utilities Window Help

Quick Tasks

Membership

Contributions

Accounting



### Membership Recording











#### The Collection



#### The Counters



#### The Data Entry Into PowerChurch









#### Data/Counter First Reconciliation







#### Data/Counters Last Reconciliation







#### The Deposit





#### Posting



### Year End Contribution Statements



#### Disbursements



#### Source Documents, i.e. invoices



#### Disbursement Request/Approval















Customize





















### Final Accounting



### Transactions Copied and Transferred from the Contribution and Accounts Payable Modules and Waiting to be Posted in the Accounting Module











#### Income Statement



#### The Balance Sheet



#### Cash Flow Statements





## PowerChurch Plus, Order Yours Today!