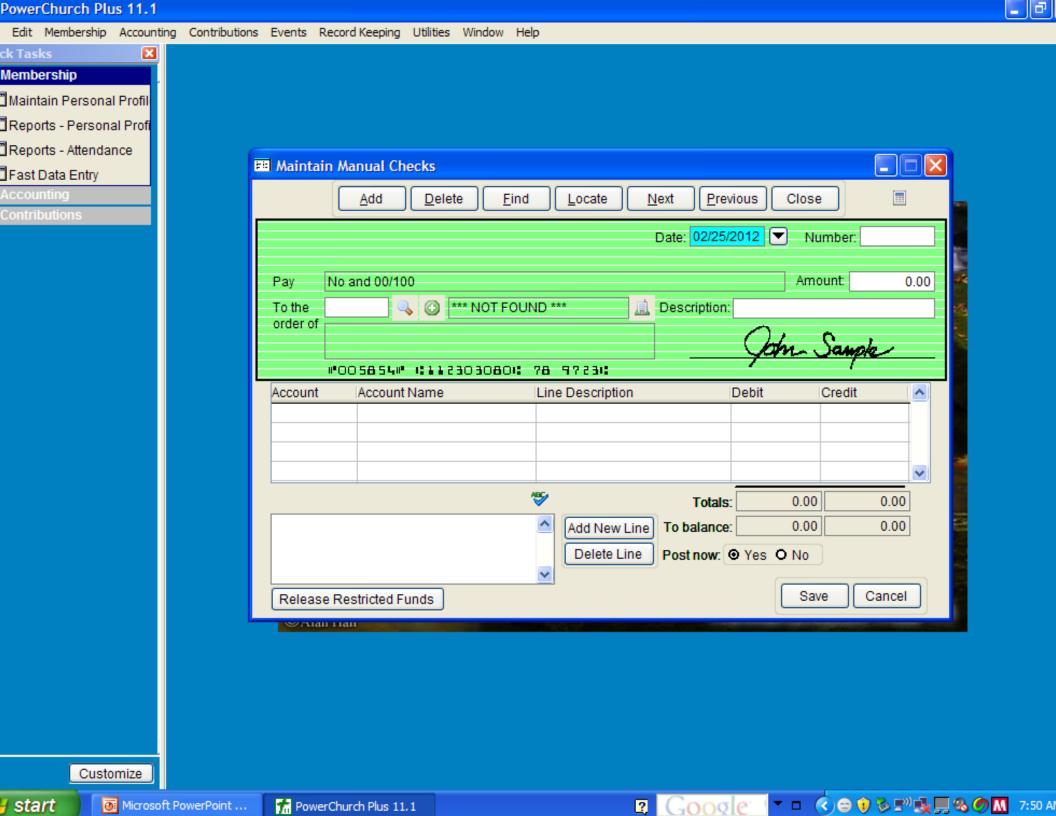

t?
- Was the request for a disbursement church related? Did the disbursement have supported documentation attached, i.e. invoice.

Are all of these activities performed by ONE person?

# Church Financial Endurance Requires A Fist Of Collective Effort!







File Edit Membership Accounting Contributions Events Record Keeping Utilities Window Help

Quick Tasks

Membership

Contributions

Accounting



### Membership Recording











#### The Collection



#### The Counters



#### The Data Entry Into PowerChurch









#### Data/Counter First Reconciliation







#### Data/Counters Last Reconciliation







#### The Deposit





#### Posting



### Year End Contribution Statements



#### Disbursements



#### Source Documents, i.e. invoices



#### Disbursement Request/Approval















Customize





















### Final Accounting



### Transactions Copied and Transferred from the Contribution and Accounts Payable Modules and Waiting to be Posted in the Accounting Module











#### Income Statement



#### The Balance Sheet



#### Cash Flow Statements





## PowerChurch Plus, Order Yours Today!