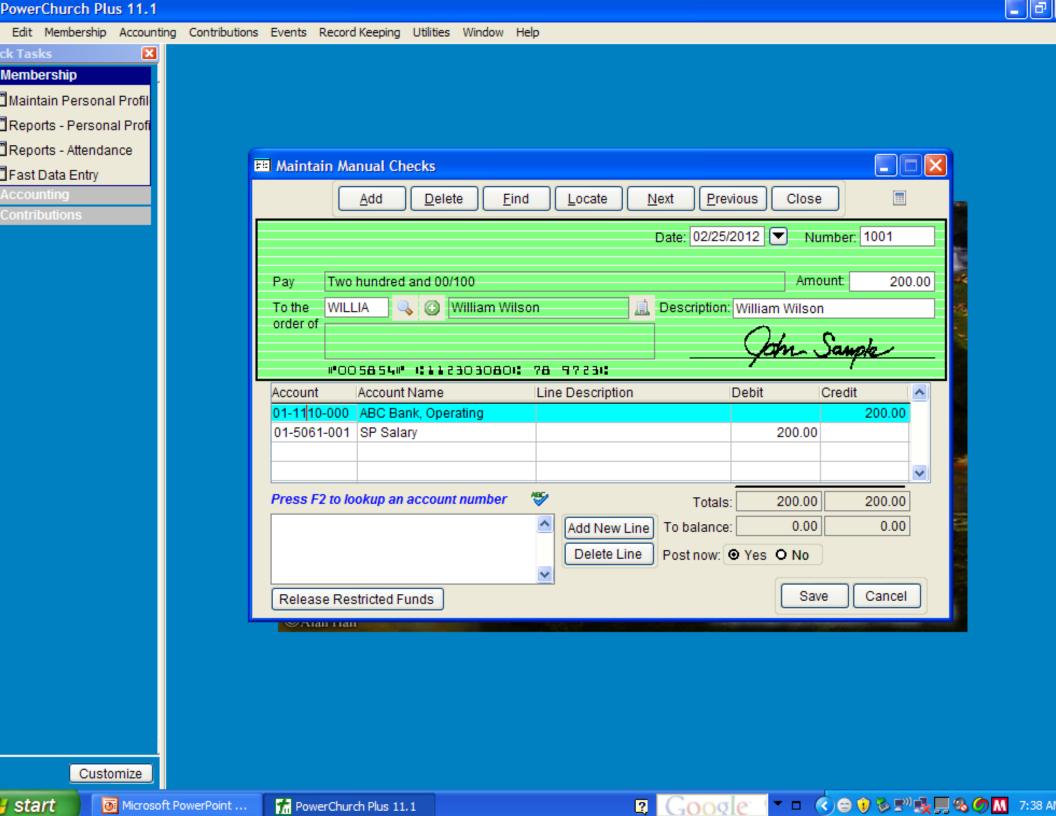

#### **Disbursements**

- Who signed last week's checks?
- Who printed and/or processed the check?
- Who authorized the issue of these checks?
- Who submitted the request for disbursement?
- Was the request for a disbursement church related? Did the disbursement have supported documentation attached, i.e. invoice.

#### Disbursements

#### Disbursement Request/Approval

Customize