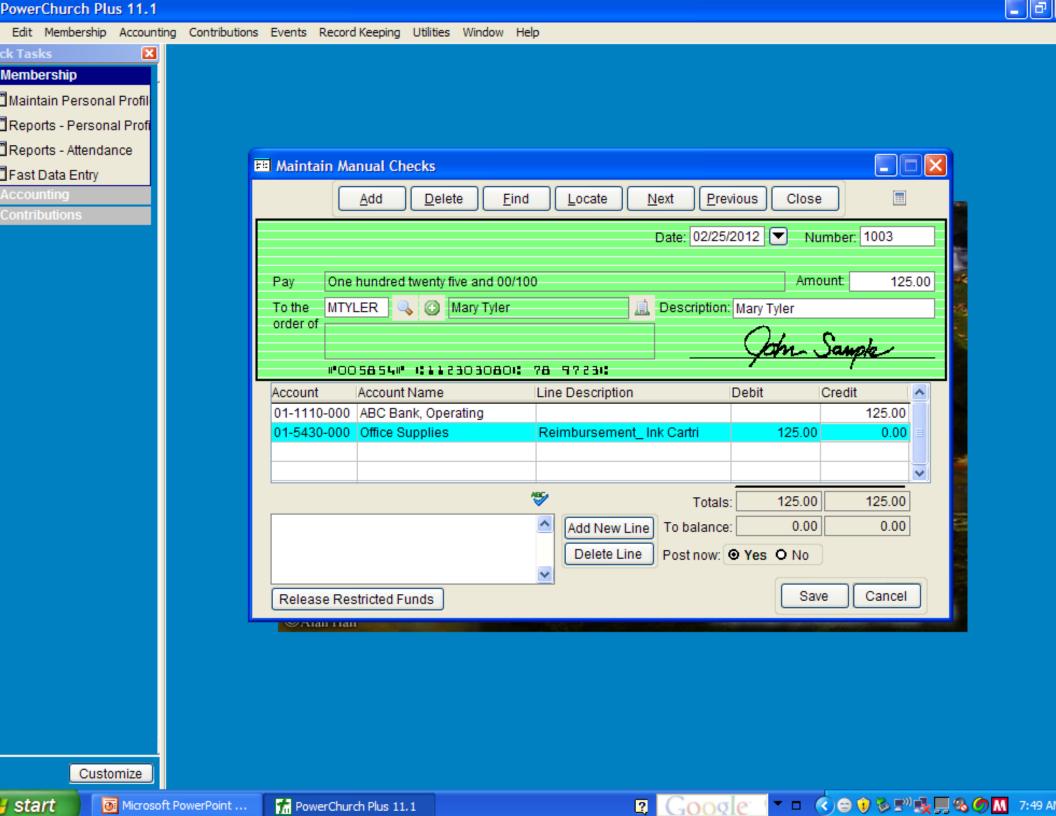

#### **Disbursements**

- Who signed last week's checks?
- Who printed and/or processed the check?
- Who authorized the issue of these checks?
- Who submitted the request for disbursement?
- Was the request for a disbursement church related? Did the disbursement have supported documentation attached, i.e. invoice.

#### Disbursements

#### Disbursement Request/Approval

Customize