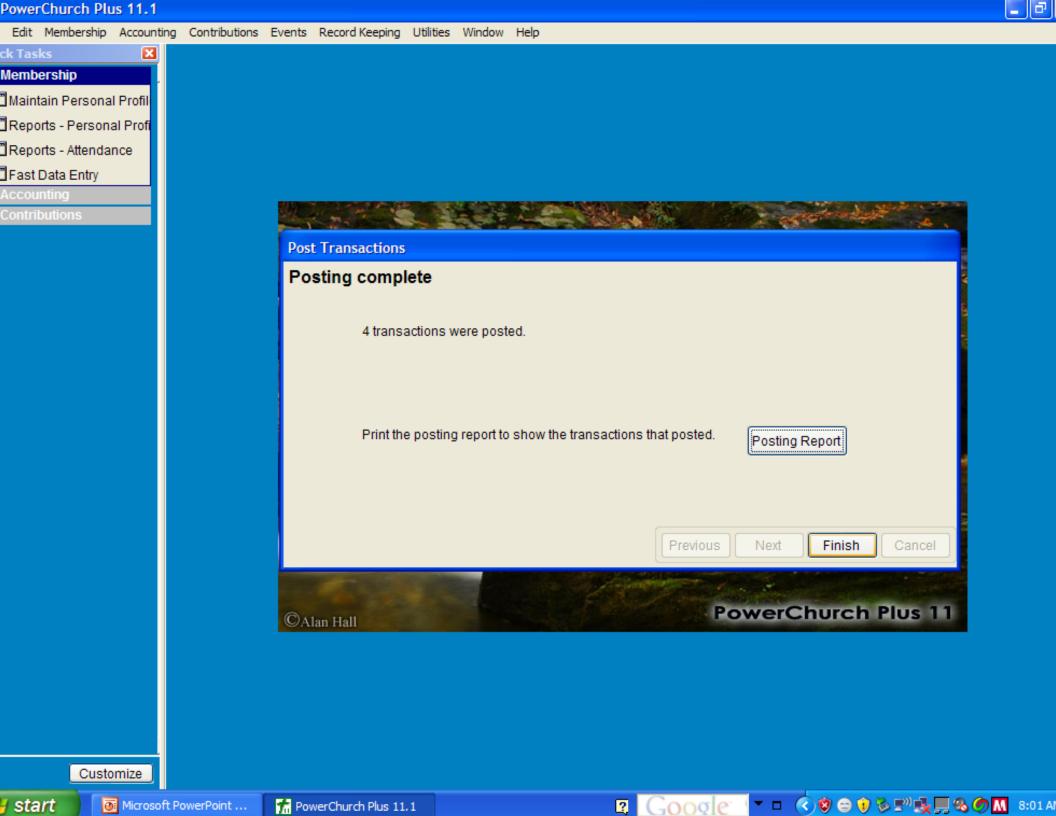

uires A Fist Of Collective Effort!







File Edit Membership Accounting Contributions Events Record Keeping Utilities Window Help

Quick Tasks

Membership

Contributions

Accounting



### Membership Recording











#### The Collection



#### The Counters



#### The Data Entry Into PowerChurch









#### Data/Counter First Reconciliation







#### Data/Counters Last Reconciliation







#### The Deposit





#### Posting



### Year End Contribution Statements



#### Disbursements



#### Source Documents, i.e. invoices



#### Disbursement Request/Approval















Customize





















### Final Accounting



### Transactions Copied and Transferred from the Contribution and Accounts Payable Modules and Waiting to be Posted in the Accounting Module











#### Income Statement



#### The Balance Sheet



#### Cash Flow Statements





## PowerChurch Plus, Order Yours Today!