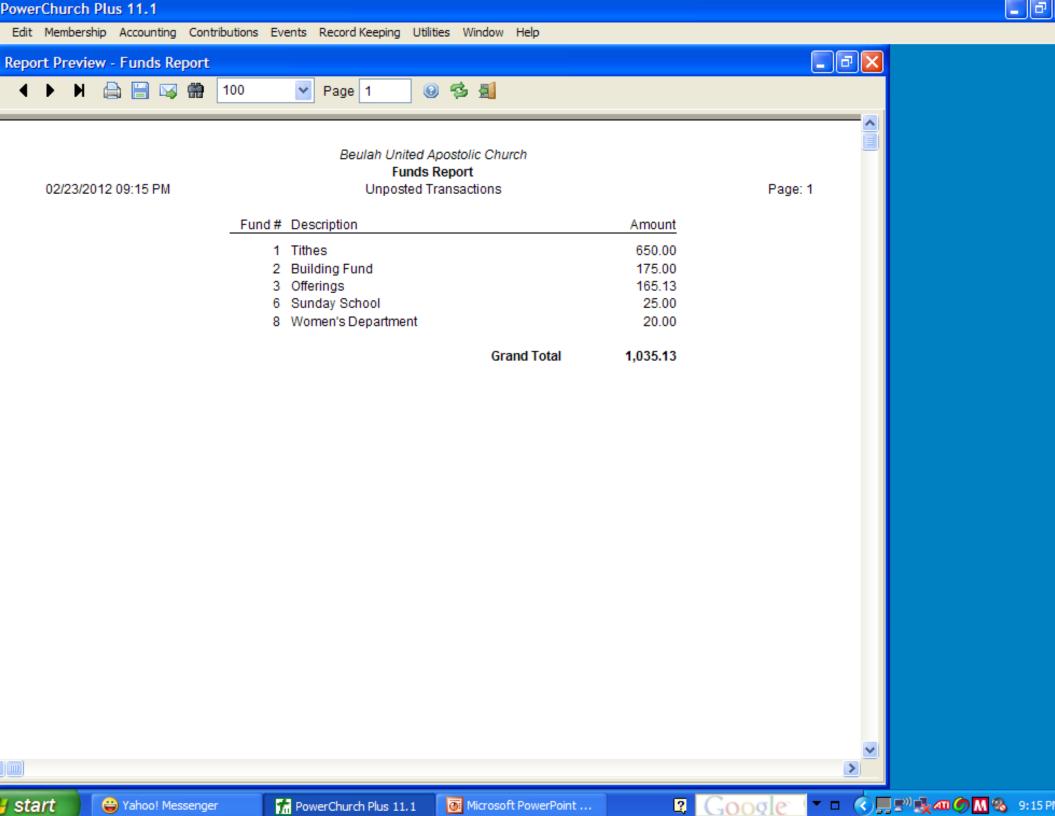

### Transactions Copied and Transferred from the Contribution and Accounts Payable Modules and Waiting to be Posted in the Accounting Module