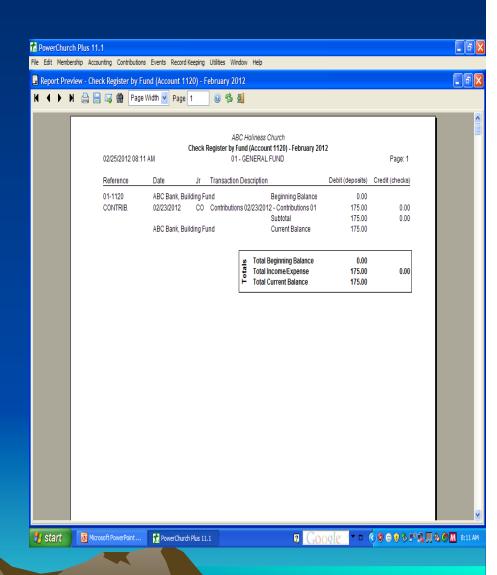

#### Disbursements

#### Source Documents, i.e. invoices

#### Disbursement Request/Approval

Customize