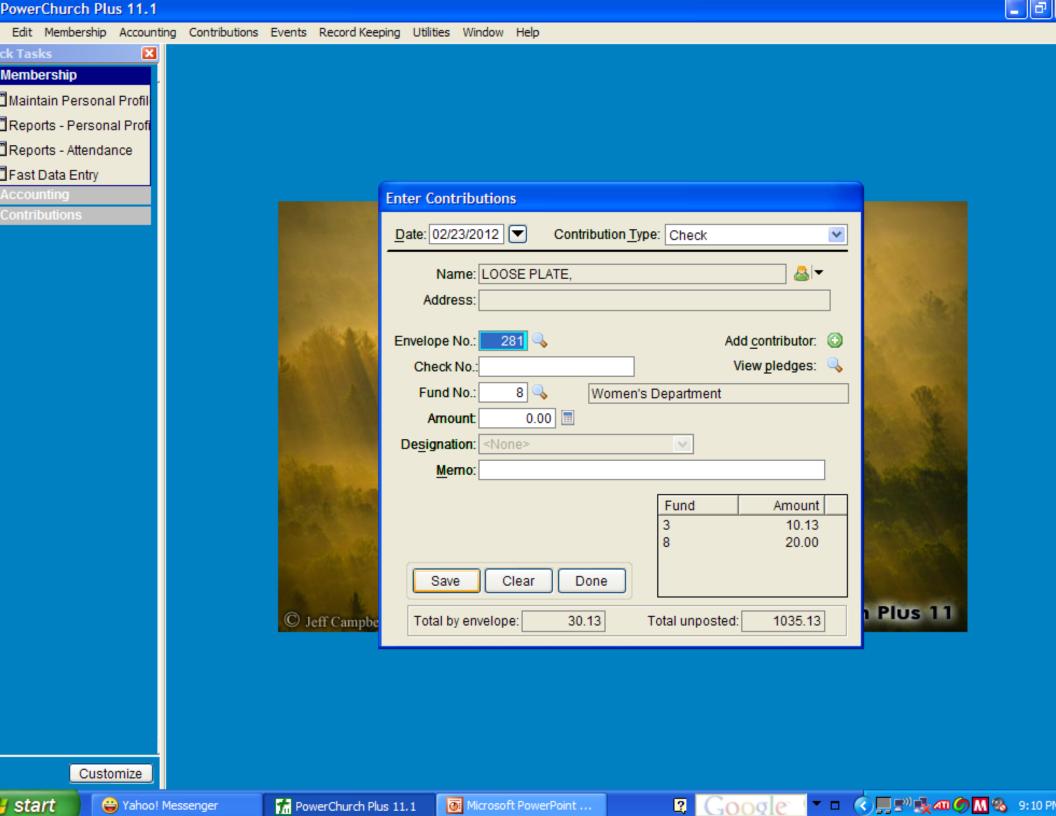

e source of last week's contributions.

#### **Disbursements**

- Who signed last week's checks?
- Who printed and/or processed the check?
- Who authorized the issue of these checks?
- Who submitted the request for disbursement?
- Was the request for a disbursement church related? Did the disbursement have supported documentation attached, i.e. invoice.

Are all of these activities performed by ONE person?

# Church Financial Endurance Requires A Fist Of Collective Effort!







File Edit Membership Accounting Contributions Events Record Keeping Utilities Window Help

Quick Tasks

Membership

Contributions

Accounting



### Membership Recording











#### The Collection



#### The Counters



#### The Data Entry Into PowerChurch









#### Data/Counter First Reconciliation







#### Data/Counters Last Reconciliation







#### The Deposit





#### Posting



### Year End Contribution Statements



#### Disbursements



#### Source Documents, i.e. invoices



#### Disbursement Request/Approval















Customize





















### Final Accounting



### Transactions Copied and Transferred from the Contribution and Accounts Payable Modules and Waiting to be Posted in the Accounting Module











#### Income Statement



#### The Balance Sheet



#### Cash Flow Statements





## PowerChurch Plus, Order Yours Today!