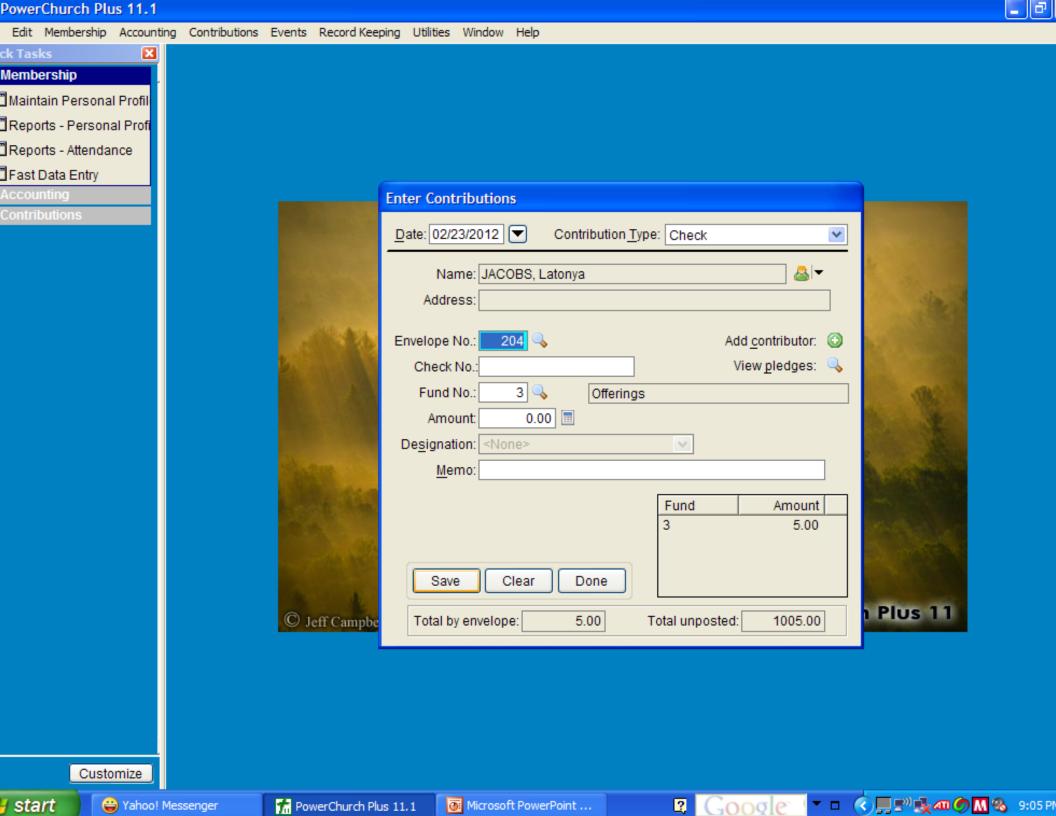

the source of last week's contributions.

#### **Disbursements**

- Who signed last week's checks?
- Who printed and/or processed the check?
- Who authorized the issue of these checks?
- Who submitted the request for disbursement?
- Was the request for a disbursement church related? Did the disbursement have supported documentation attached, i.e. invoice.

Are all of these activities performed by ONE person?

# Church Financial Endurance Requires A Fist Of Collective Effort!







File Edit Membership Accounting Contributions Events Record Keeping Utilities Window Help

Quick Tasks

Membership

Contributions

Accounting



### Membership Recording











#### The Collection



#### The Counters



#### The Data Entry Into PowerChurch









#### Data/Counter First Reconciliation







#### Data/Counters Last Reconciliation







#### The Deposit





#### Posting



### Year End Contribution Statements



#### Disbursements



#### Source Documents, i.e. invoices



#### Disbursement Request/Approval















Customize





















### Final Accounting



### Transactions Copied and Transferred from the Contribution and Accounts Payable Modules and Waiting to be Posted in the Accounting Module











#### Income Statement



#### The Balance Sheet



#### Cash Flow Statements





## PowerChurch Plus, Order Yours Today!