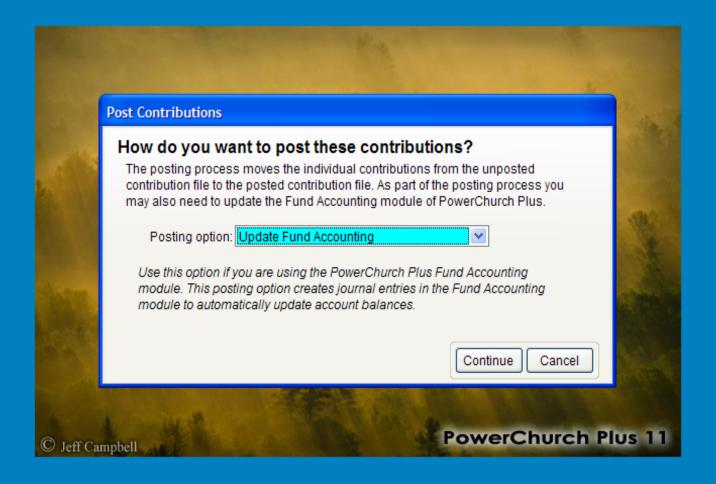

ek's checks?
- Who printed and/or processed the check?
- Who authorized the issue of these checks?
- Who submitted the request for disbursement?
- Was the request for a disbursement church related? Did the disbursement have supported documentation attached, i.e. invoice.

Are all of these activities performed by ONE person?

# Church Financial Endurance Requires A Fist Of Collective Effort!







File Edit Membership Accounting Contributions Events Record Keeping Utilities Window Help

Quick Tasks

Membership

Contributions

Accounting



### Membership Recording











#### The Collection



#### The Counters



#### The Data Entry Into PowerChurch









#### Data/Counter First Reconciliation







#### Data/Counters Last Reconciliation







#### The Deposit





#### Posting



### Year End Contribution Statements



#### Disbursements



#### Source Documents, i.e. invoices



#### Disbursement Request/Approval















Customize





















### Final Accounting



### Transactions Copied and Transferred from the Contribution and Accounts Payable Modules and Waiting to be Posted in the Accounting Module











#### Income Statement



#### The Balance Sheet



#### Cash Flow Statements





## PowerChurch Plus, Order Yours Today!