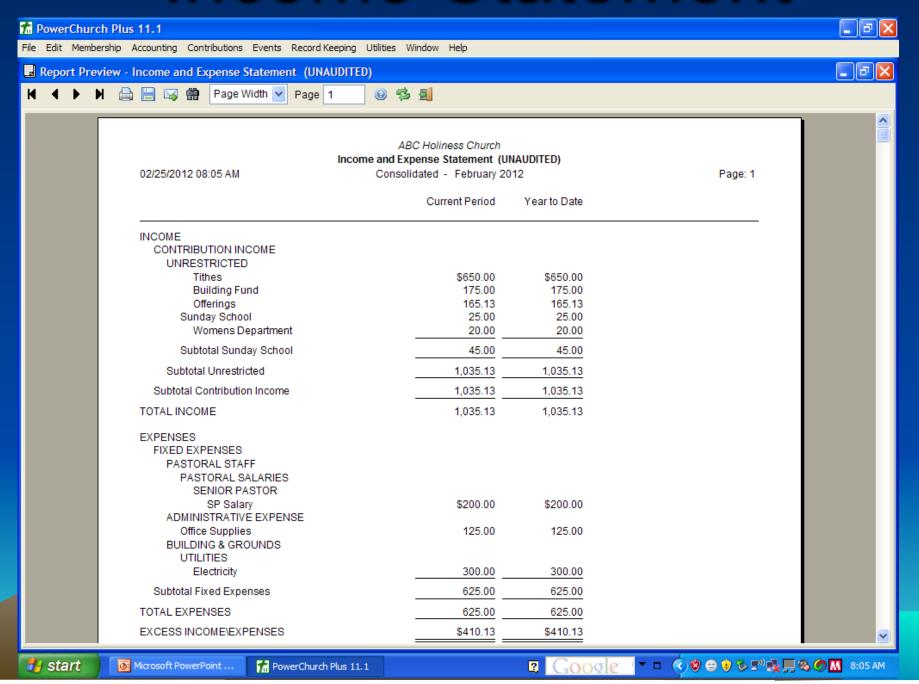

e Effort!







File Edit Membership Accounting Contributions Events Record Keeping Utilities Window Help

Quick Tasks

Membership

Contributions

Accounting



### Membership Recording











#### The Collection



#### The Counters



#### The Data Entry Into PowerChurch









#### Data/Counter First Reconciliation







#### Data/Counters Last Reconciliation







#### The Deposit





#### Posting



### Year End Contribution Statements



#### Disbursements



#### Source Documents, i.e. invoices



#### Disbursement Request/Approval















Customize





















### Final Accounting



### Transactions Copied and Transferred from the Contribution and Accounts Payable Modules and Waiting to be Posted in the Accounting Module











#### Income Statement



#### The Balance Sheet



#### Cash Flow Statements





## PowerChurch Plus, Order Yours Today!