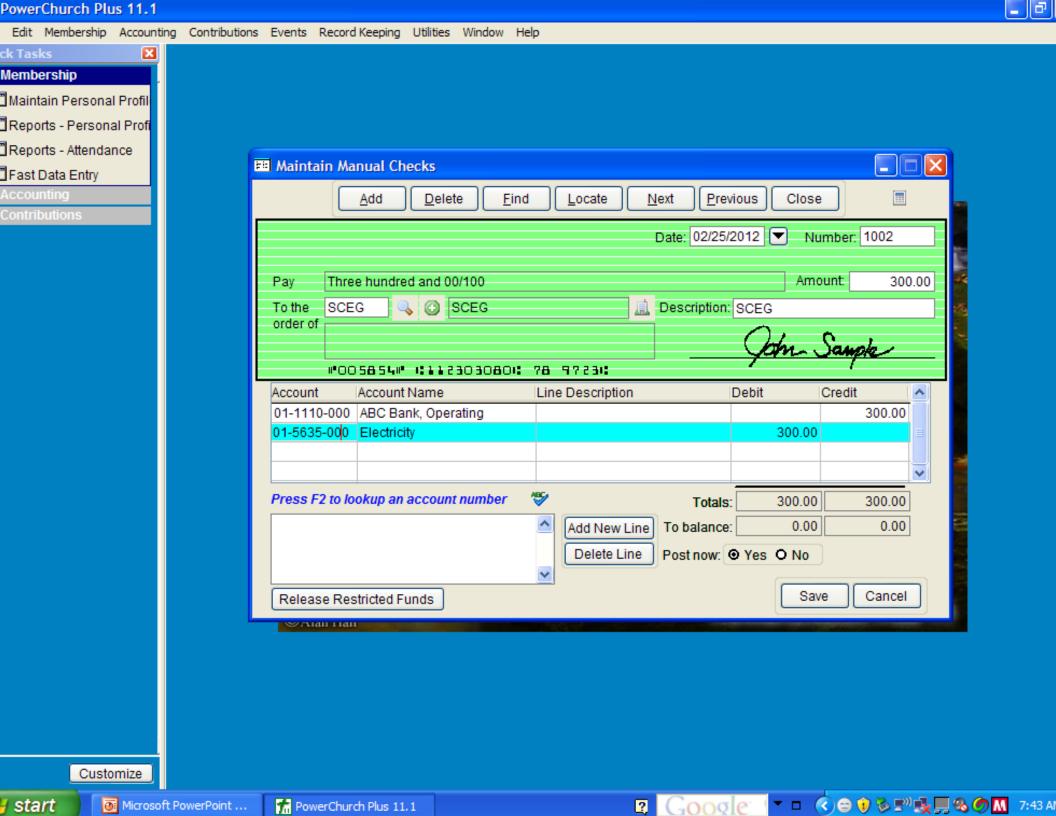

#### **Disbursements**

- Who signed last week's checks?
- Who printed and/or processed the check?
- Who authorized the issue of these checks?
- Who submitted the request for disbursement?
- Was the request for a disbursement church related? Did the disbursement have supported documentation attached, i.e. invoice.

#### Disbursements

#### Disbursement Request/Approval

Customize