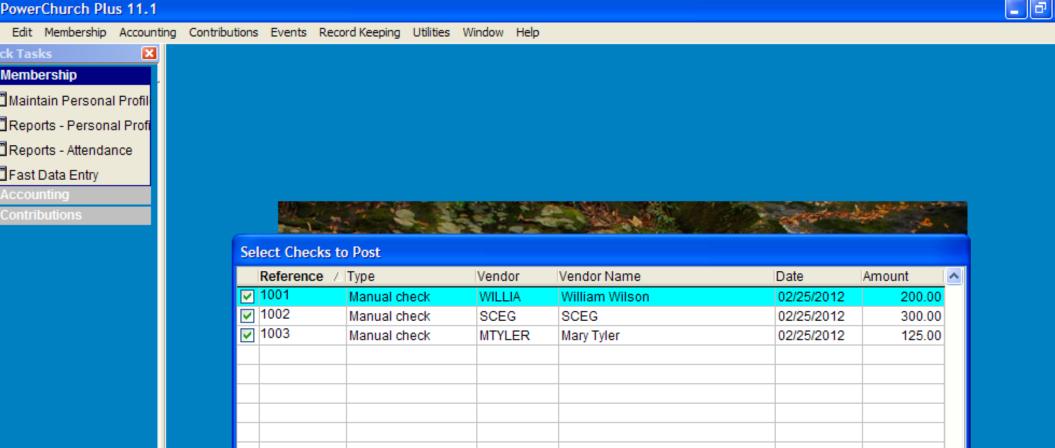

### Transactions Copied and Transferred from the Contribution and Accounts Payable Modules and Waiting to be Posted in the Accounting Module