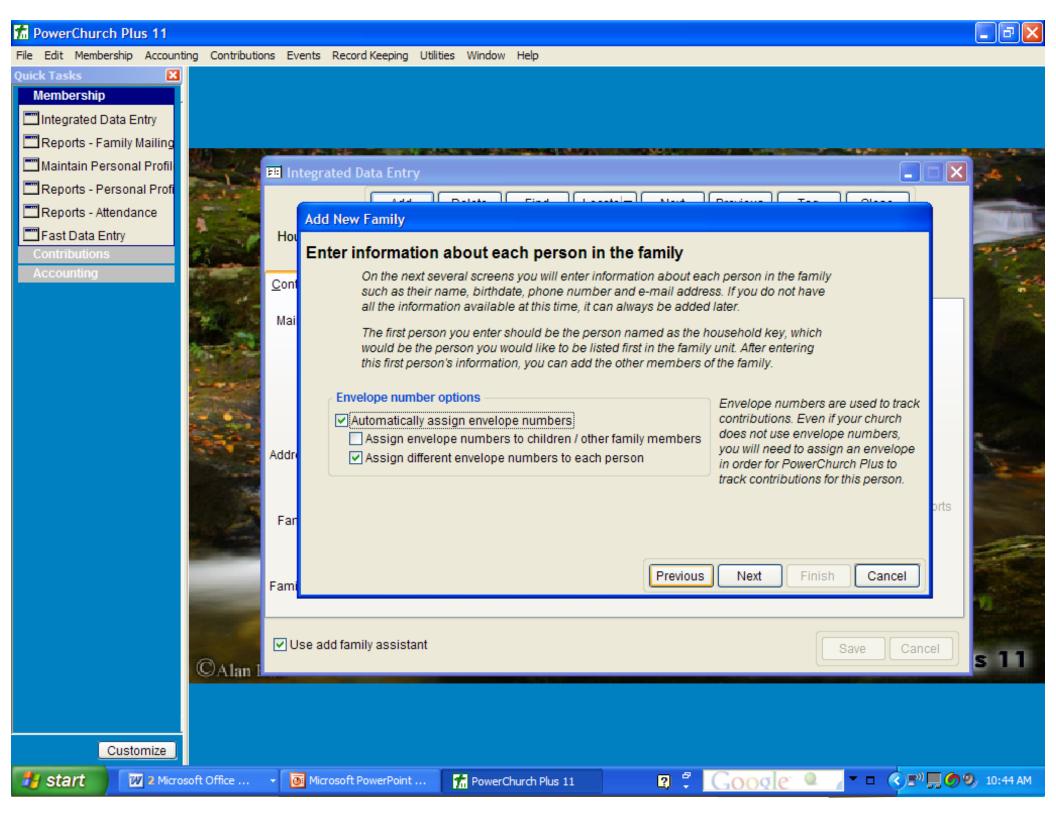

ters of last week's contributions?
- Who recorded last week's contribution data?
- Who collected the contributions?
- What members were the source of last week's contributions.

#### **Disbursements**

- Who signed last week's checks?
- Who printed and/or processed the check?
- Who authorized the issue of these checks?
- Who submitted the request for disbursement?
- Was the request for a disbursement church related? Did the disbursement have supported documentation attached, i.e. invoice.

Are all of these activities performed by ONE person?

# Church Financial Endurance Requires A Fist Of Collective Effort!







File Edit Membership Accounting Contributions Events Record Keeping Utilities Window Help

Quick Tasks

Membership

Contributions

Accounting



### Membership Recording











#### The Collection



#### The Counters



#### The Data Entry Into PowerChurch









#### Data/Counter First Reconciliation







#### Data/Counters Last Reconciliation







#### The Deposit





#### Posting



### Year End Contribution Statements



#### Disbursements



#### Source Documents, i.e. invoices



#### Disbursement Request/Approval















Customize





















### Final Accounting



### Transactions Copied and Transferred from the Contribution and Accounts Payable Modules and Waiting to be Posted in the Accounting Module











#### Income Statement



#### The Balance Sheet



#### Cash Flow Statements





## PowerChurch Plus, Order Yours Today!