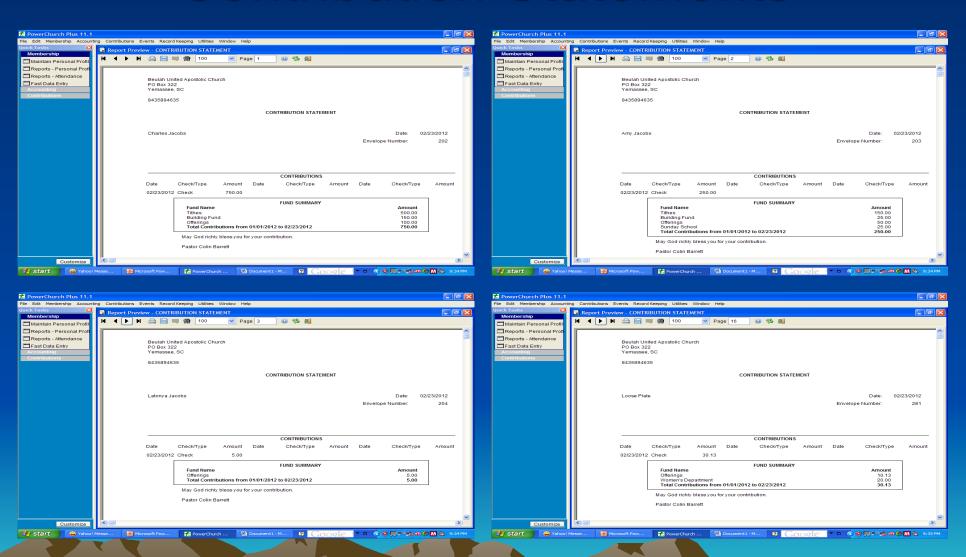

sed the check?
- Who authorized the issue of these checks?
- Who submitted the request for disbursement?
- Was the request for a disbursement church related? Did the disbursement have supported documentation attached, i.e. invoice.

Are all of these activities performed by ONE person?

# Church Financial Endurance Requires A Fist Of Collective Effort!







File Edit Membership Accounting Contributions Events Record Keeping Utilities Window Help

Quick Tasks

Membership

Contributions

Accounting



### Membership Recording











#### The Collection



#### The Counters



#### The Data Entry Into PowerChurch









#### Data/Counter First Reconciliation







#### Data/Counters Last Reconciliation







#### The Deposit





#### Posting



### Year End Contribution Statements



#### Disbursements



#### Source Documents, i.e. invoices



#### Disbursement Request/Approval















Customize





















### Final Accounting



### Transactions Copied and Transferred from the Contribution and Accounts Payable Modules and Waiting to be Posted in the Accounting Module











#### Income Statement



#### The Balance Sheet



#### Cash Flow Statements





## PowerChurch Plus, Order Yours Today!