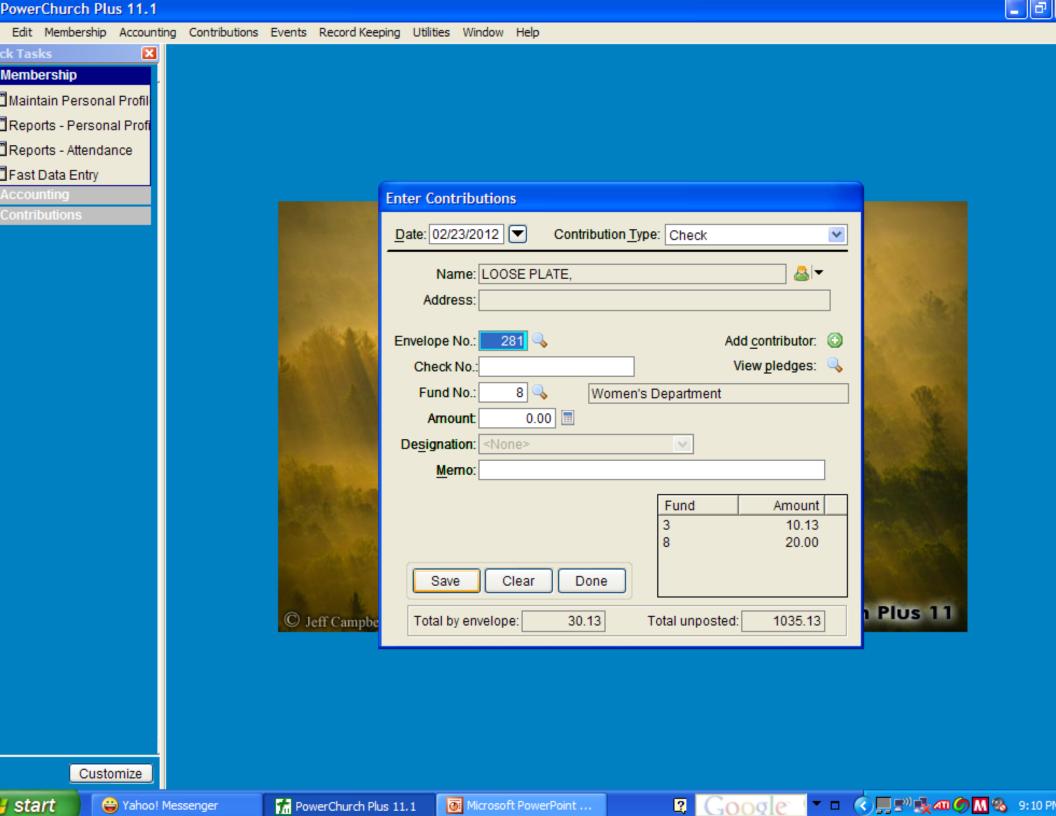

**Disbursements**

- Who signed last week's checks?
- Who printed and/or processed the check?
- Who authorized the issue of these checks?
- Who submitted the request for disbursement?
- Was the request for a disbursement church related? Did the disbursement have supported documentation attached, i.e. invoice.

Are all of these activities performed by ONE person?

# Church Financial Endurance Requires A Fist Of Collective Effort!







File Edit Membership Accounting Contributions Events Record Keeping Utilities Window Help

Quick Tasks

Membership

Contributions

Accounting



### Membership Recording











#### The Collection



#### The Counters



#### The Data Entry Into PowerChurch









#### Data/Counter First Reconciliation







#### Data/Counters Last Reconciliation







#### The Deposit





#### Posting



### Year End Contribution Statements



#### Disbursements



#### Source Documents, i.e. invoices



#### Disbursement Request/Approval















Customize





















### Final Accounting



### Transactions Copied and Transferred from the Contribution and Accounts Payable Modules and Waiting to be Posted in the Accounting Module











#### Income Statement



#### The Balance Sheet



#### Cash Flow Statements





## PowerChurch Plus, Order Yours Today!