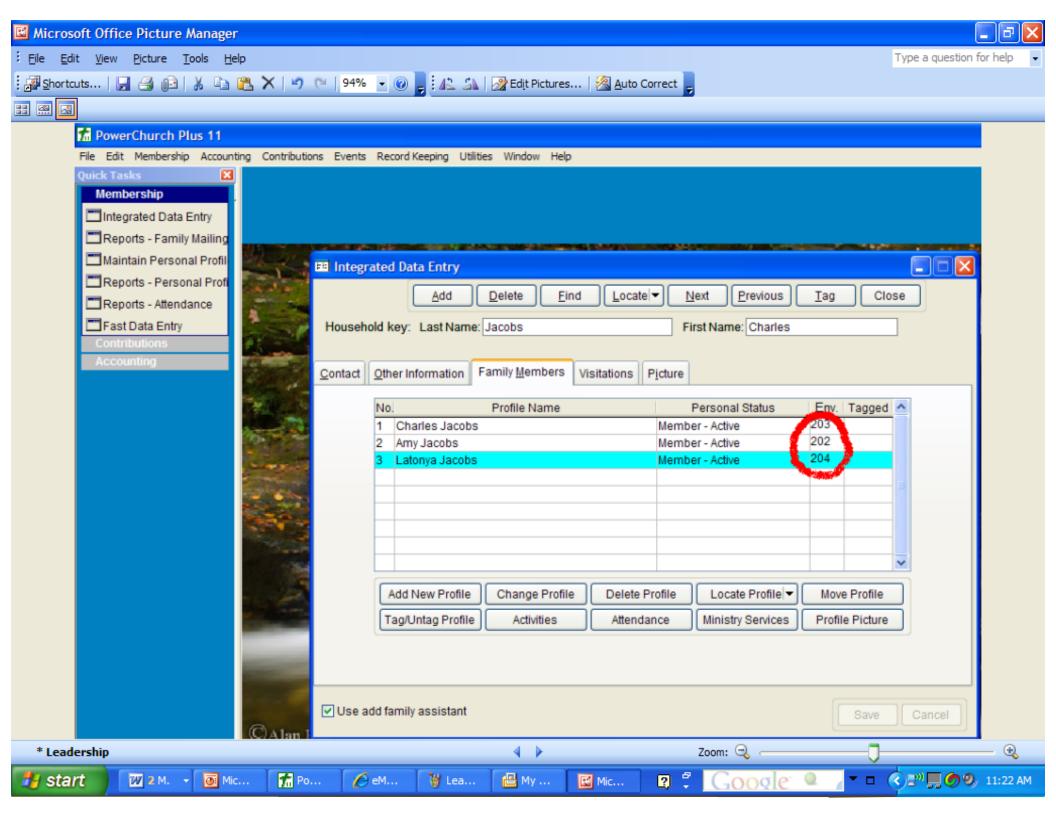

rs of last week's contributions?
- Who recorded last week's contribution data?
- Who collected the contributions?
- What members were the source of last week's contributions.

#### **Disbursements**

- Who signed last week's checks?
- Who printed and/or processed the check?
- Who authorized the issue of these checks?
- Who submitted the request for disbursement?
- Was the request for a disbursement church related? Did the disbursement have supported documentation attached, i.e. invoice.

Are all of these activities performed by ONE person?

# Church Financial Endurance Requires A Fist Of Collective Effort!







File Edit Membership Accounting Contributions Events Record Keeping Utilities Window Help

Quick Tasks

Membership

Contributions

Accounting



### Membership Recording











#### The Collection



#### The Counters



#### The Data Entry Into PowerChurch









#### Data/Counter First Reconciliation







#### Data/Counters Last Reconciliation







#### The Deposit





#### Posting



### Year End Contribution Statements



#### Disbursements



#### Source Documents, i.e. invoices



#### Disbursement Request/Approval















Customize





















### Final Accounting



### Transactions Copied and Transferred from the Contribution and Accounts Payable Modules and Waiting to be Posted in the Accounting Module











#### Income Statement



#### The Balance Sheet



#### Cash Flow Statements





## PowerChurch Plus, Order Yours Today!