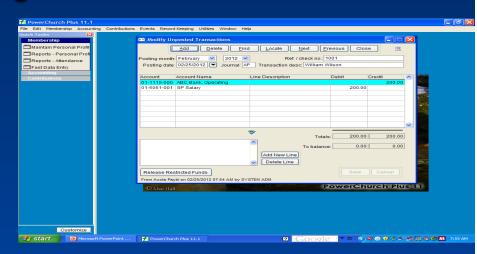

### Transactions Copied and Transferred from the Contribution and Accounts Payable Modules and Waiting to be Posted in the Accounting Module