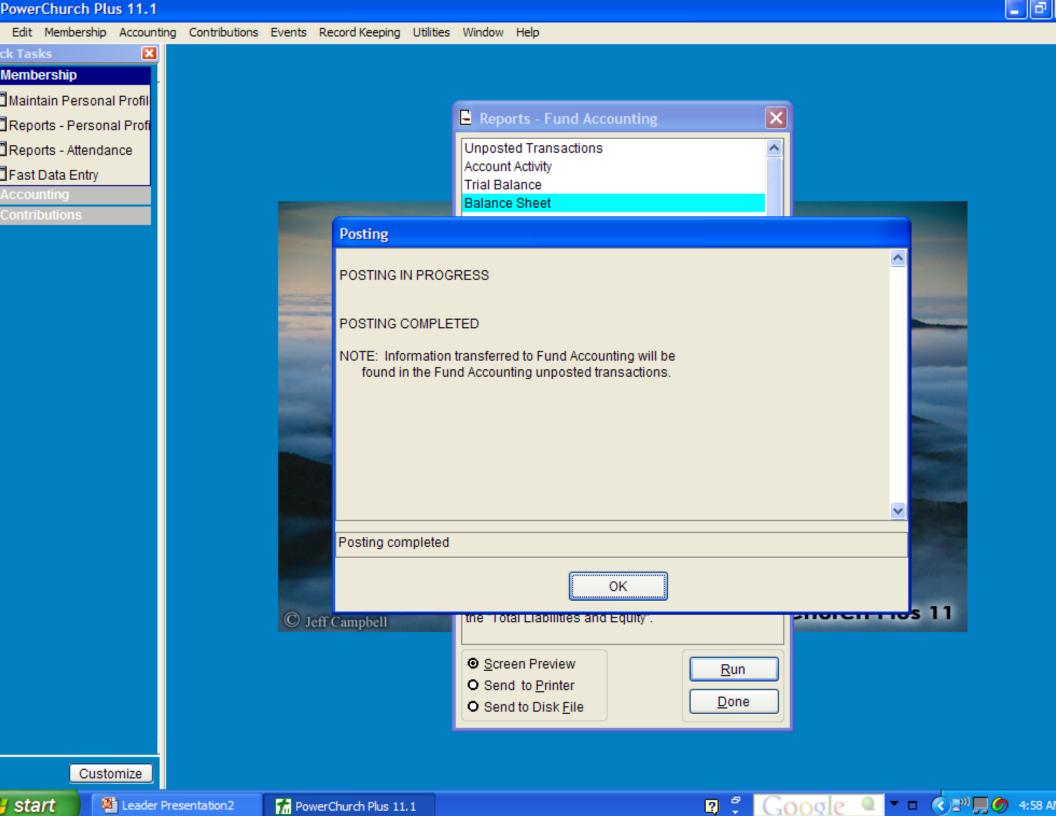

#### Posting

### Transactions Copied and Transferred from the Contribution and Accounts Payable Modules and Waiting to be Posted in the Accounting Module