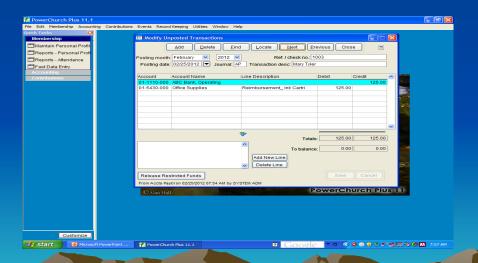

#### Disbursements

#### Source Documents, i.e. invoices

#### Disbursement Request/Approval

Customize