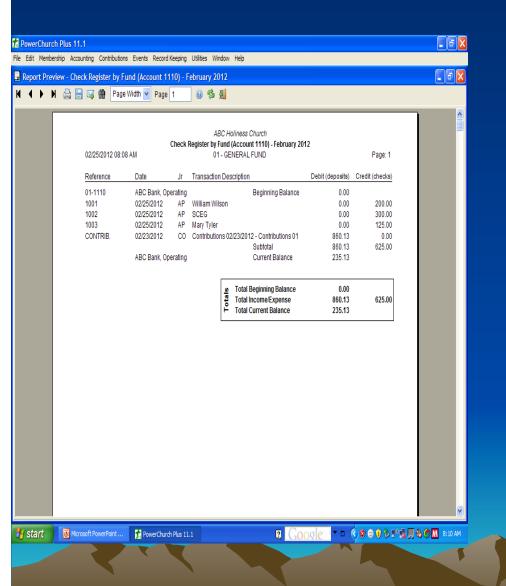

#### Disbursements

#### Source Documents, i.e. invoices

#### Disbursement Request/Approval

Customize