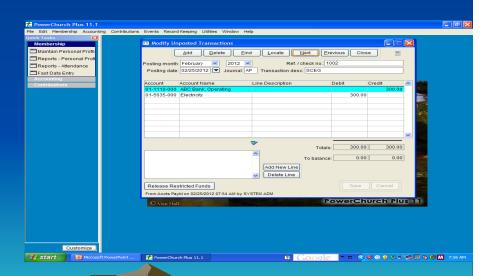

### Transactions Copied and Transferred from the Contribution and Accounts Payable Modules and Waiting to be Posted in the Accounting Module