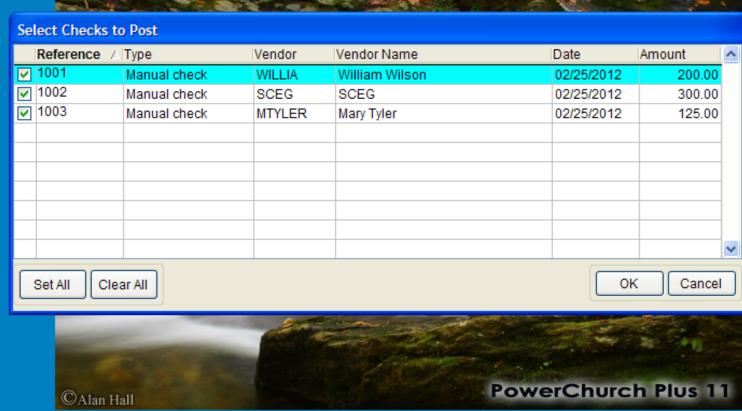

#### **Disbursements**

- Who signed last week's checks?
- Who printed and/or processed the check?
- Who authorized the issue of these checks?
- Who submitted the request for disbursement?
- Was the request for a disbursement church related? Did the disbursement have supported documentation attached, i.e. invoice.

Are all of these activities performed by ONE person?