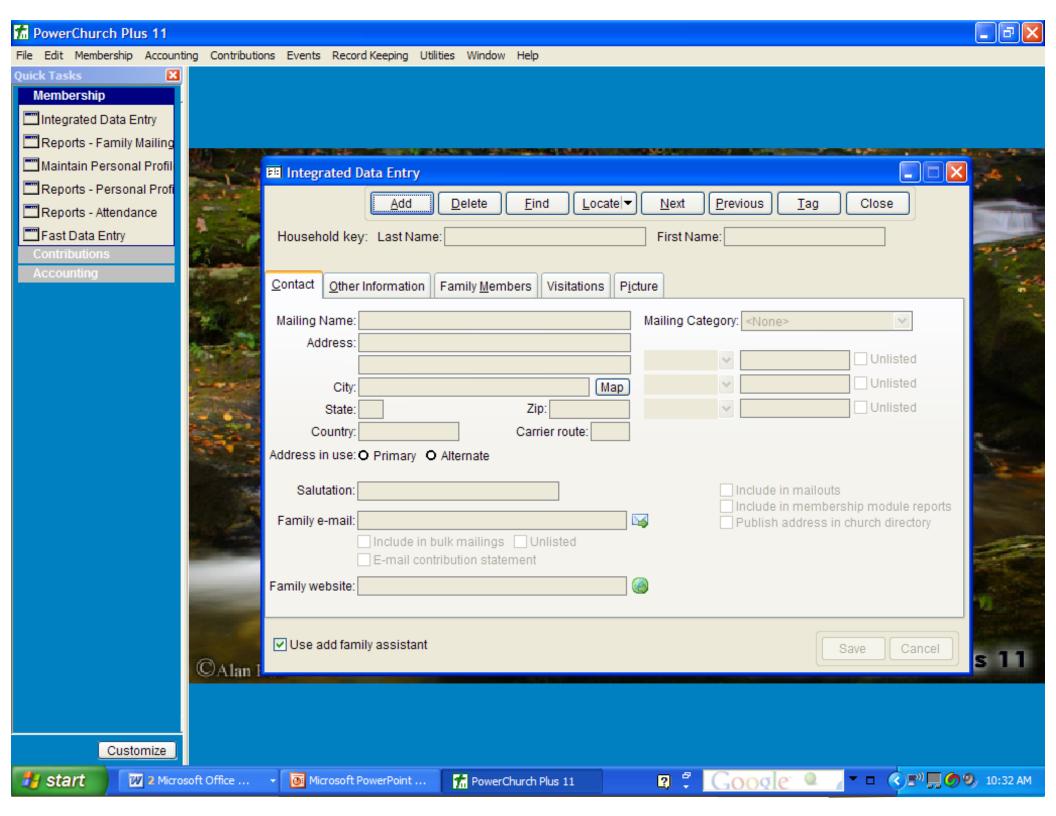

counters of last week's contributions?
- Who recorded last week's contribution data?
- Who collected the contributions?
- What members were the source of last week's contributions.

#### **Disbursements**

- Who signed last week's checks?
- Who printed and/or processed the check?
- Who authorized the issue of these checks?
- Who submitted the request for disbursement?
- Was the request for a disbursement church related? Did the disbursement have supported documentation attached, i.e. invoice.

Are all of these activities performed by ONE person?

# Church Financial Endurance Requires A Fist Of Collective Effort!







File Edit Membership Accounting Contributions Events Record Keeping Utilities Window Help

Quick Tasks

Membership

Contributions

Accounting



### Membership Recording











#### The Collection



#### The Counters



#### The Data Entry Into PowerChurch









#### Data/Counter First Reconciliation







#### Data/Counters Last Reconciliation







#### The Deposit





#### Posting



### Year End Contribution Statements



#### Disbursements



#### Source Documents, i.e. invoices



#### Disbursement Request/Approval















Customize





















### Final Accounting



### Transactions Copied and Transferred from the Contribution and Accounts Payable Modules and Waiting to be Posted in the Accounting Module











#### Income Statement



#### The Balance Sheet



#### Cash Flow Statements





## PowerChurch Plus, Order Yours Today!