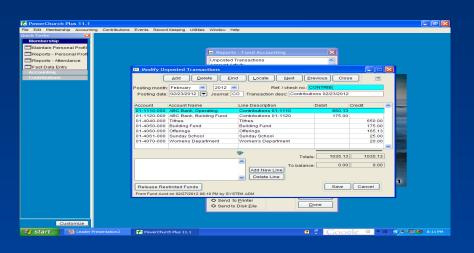

#### The Deposit

### Transactions Copied and Transferred from the Contribution and Accounts Payable Modules and Waiting to be Posted in the Accounting Module