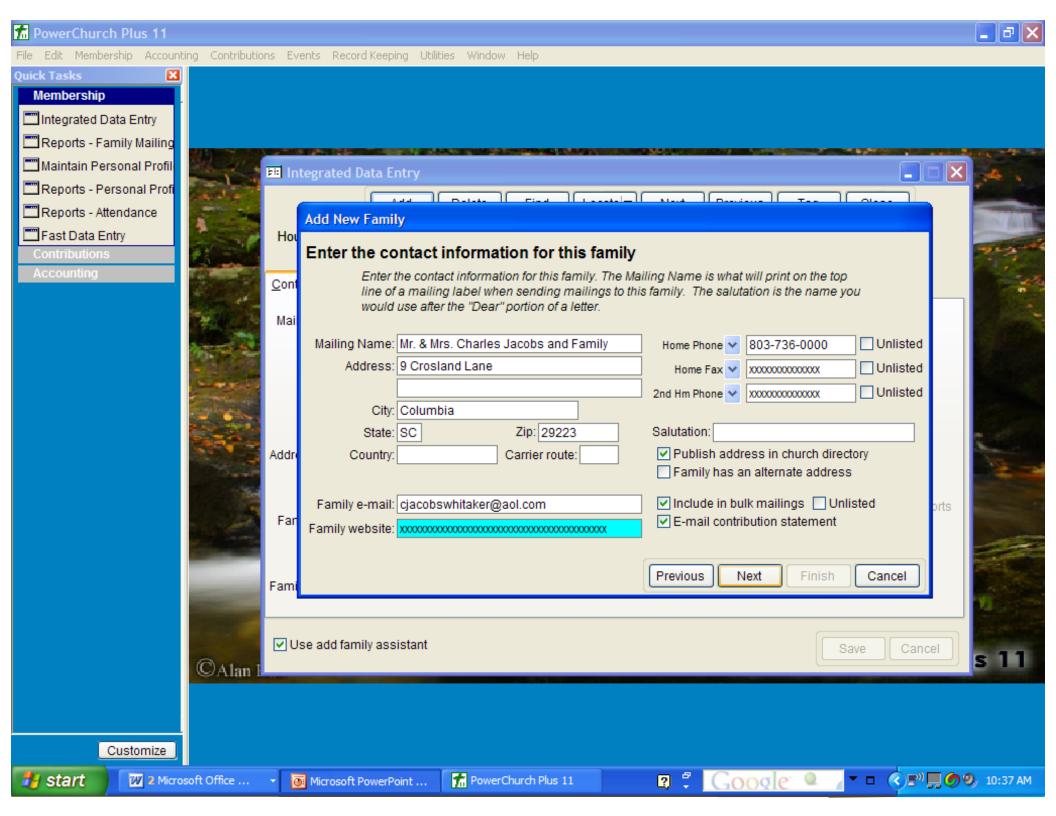

unters of last week's contributions?
- Who recorded last week's contribution data?
- Who collected the contributions?
- What members were the source of last week's contributions.

#### **Disbursements**

- Who signed last week's checks?
- Who printed and/or processed the check?
- Who authorized the issue of these checks?
- Who submitted the request for disbursement?
- Was the request for a disbursement church related? Did the disbursement have supported documentation attached, i.e. invoice.

Are all of these activities performed by ONE person?

# Church Financial Endurance Requires A Fist Of Collective Effort!







File Edit Membership Accounting Contributions Events Record Keeping Utilities Window Help

Quick Tasks

Membership

Contributions

Accounting



### Membership Recording











#### The Collection



#### The Counters



#### The Data Entry Into PowerChurch









#### Data/Counter First Reconciliation







#### Data/Counters Last Reconciliation







#### The Deposit





#### Posting



### Year End Contribution Statements



#### Disbursements



#### Source Documents, i.e. invoices



#### Disbursement Request/Approval















Customize





















### Final Accounting



### Transactions Copied and Transferred from the Contribution and Accounts Payable Modules and Waiting to be Posted in the Accounting Module











#### Income Statement



#### The Balance Sheet



#### Cash Flow Statements





## PowerChurch Plus, Order Yours Today!