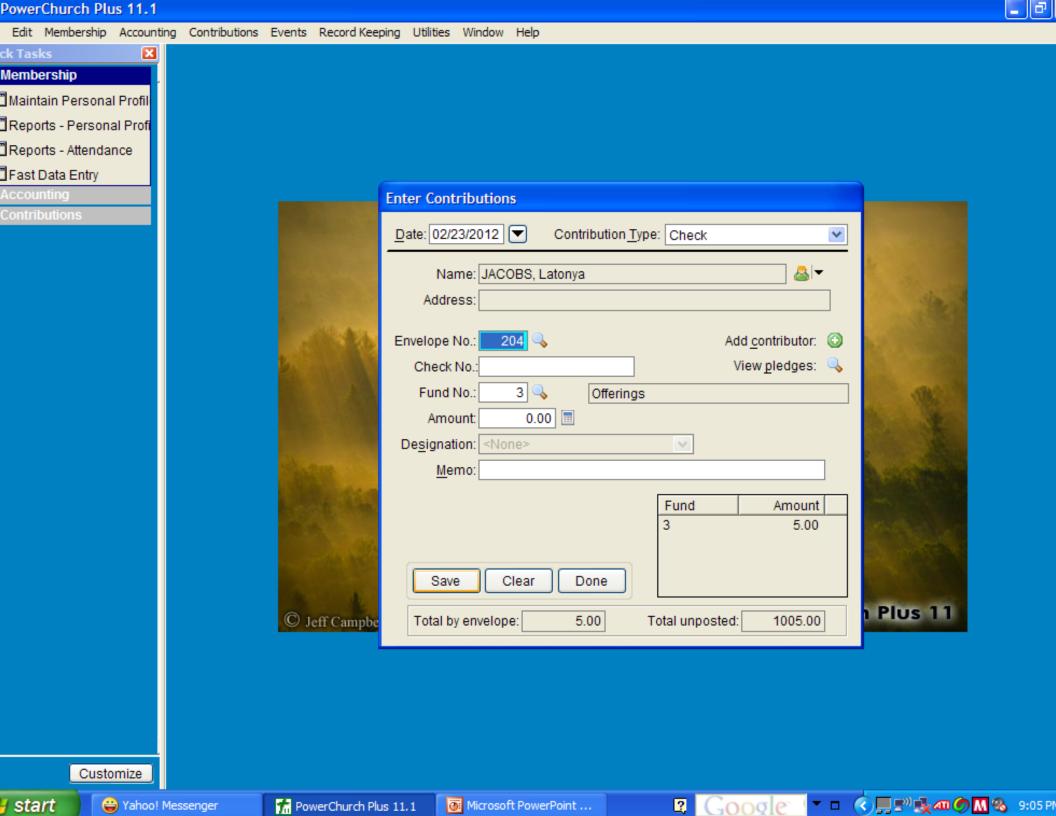

cted the contributions?
- What members were the source of last week's contributions.

#### **Disbursements**

- Who signed last week's checks?
- Who printed and/or processed the check?
- Who authorized the issue of these checks?
- Who submitted the request for disbursement?
- Was the request for a disbursement church related? Did the disbursement have supported documentation attached, i.e. invoice.

Are all of these activities performed by ONE person?

# Church Financial Endurance Requires A Fist Of Collective Effort!







File Edit Membership Accounting Contributions Events Record Keeping Utilities Window Help

Quick Tasks

Membership

Contributions

Accounting



### Membership Recording











#### The Collection



#### The Counters



#### The Data Entry Into PowerChurch









#### Data/Counter First Reconciliation







#### Data/Counters Last Reconciliation







#### The Deposit





#### Posting



### Year End Contribution Statements



#### Disbursements



#### Source Documents, i.e. invoices



#### Disbursement Request/Approval















Customize





















### Final Accounting



### Transactions Copied and Transferred from the Contribution and Accounts Payable Modules and Waiting to be Posted in the Accounting Module











#### Income Statement



#### The Balance Sheet



#### Cash Flow Statements





## PowerChurch Plus, Order Yours Today!